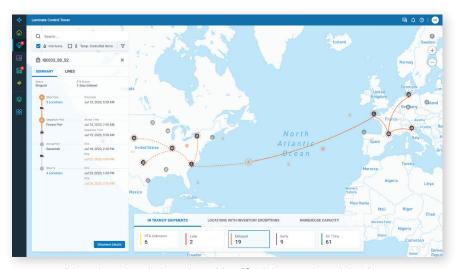

Dashboards and real-time alerts identify delays and resulting impacts

# Visibility and Orchestration:

Luminate Control Tower is solution-agnostic, providing end-to-end visibility across functions and trading partners, enabling collaboration, ML-empowered resolution capabilities and the ability to execute actions across the enterprise.